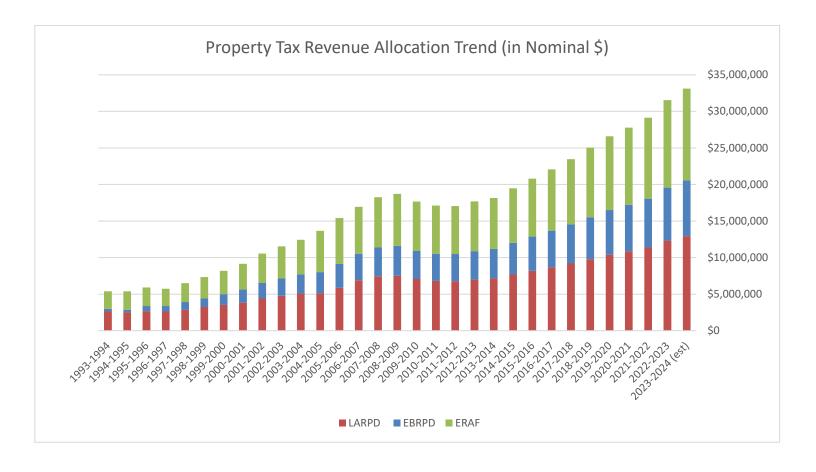

### Schedule 7 - Trend of Property Tax Revenues: ERAF Shift, Murray Township Tax Sharing (EBRPD), and LARPD

# Schedule 7 - Trend of Property Tax Revenues (continued): ERAF Shift, Murray Township Tax Sharing (EBRPD), and LARPD

| \$110,811,924 | \$207,208,705                                                                                                                                                                                                                                                                                                                                                                                                                                            | \$199,734,067                                                                                                                                                                                                                                                                                                                                                                                                                                                                                                                                                                                                                                                                                                                                  |
|---------------|----------------------------------------------------------------------------------------------------------------------------------------------------------------------------------------------------------------------------------------------------------------------------------------------------------------------------------------------------------------------------------------------------------------------------------------------------------|------------------------------------------------------------------------------------------------------------------------------------------------------------------------------------------------------------------------------------------------------------------------------------------------------------------------------------------------------------------------------------------------------------------------------------------------------------------------------------------------------------------------------------------------------------------------------------------------------------------------------------------------------------------------------------------------------------------------------------------------|
|               |                                                                                                                                                                                                                                                                                                                                                                                                                                                          |                                                                                                                                                                                                                                                                                                                                                                                                                                                                                                                                                                                                                                                                                                                                                |
| EBRPD         | LARPD                                                                                                                                                                                                                                                                                                                                                                                                                                                    | ERAF                                                                                                                                                                                                                                                                                                                                                                                                                                                                                                                                                                                                                                                                                                                                           |
|               |                                                                                                                                                                                                                                                                                                                                                                                                                                                          |                                                                                                                                                                                                                                                                                                                                                                                                                                                                                                                                                                                                                                                                                                                                                |
| \$7,621,480   | \$12,942,000                                                                                                                                                                                                                                                                                                                                                                                                                                             | \$12,559,428                                                                                                                                                                                                                                                                                                                                                                                                                                                                                                                                                                                                                                                                                                                                   |
| \$7,258,553   | \$12,316,820                                                                                                                                                                                                                                                                                                                                                                                                                                             | \$11,961,360                                                                                                                                                                                                                                                                                                                                                                                                                                                                                                                                                                                                                                                                                                                                   |
| \$6,678,908   | \$11,381,861                                                                                                                                                                                                                                                                                                                                                                                                                                             | \$11,064,347                                                                                                                                                                                                                                                                                                                                                                                                                                                                                                                                                                                                                                                                                                                                   |
| \$6,362,723   | \$10,854,885                                                                                                                                                                                                                                                                                                                                                                                                                                             | \$10,559,381                                                                                                                                                                                                                                                                                                                                                                                                                                                                                                                                                                                                                                                                                                                                   |
| \$6,099,860   | \$10,398,369                                                                                                                                                                                                                                                                                                                                                                                                                                             | \$10,103,108                                                                                                                                                                                                                                                                                                                                                                                                                                                                                                                                                                                                                                                                                                                                   |
| \$5,726,540   | \$9,791,860                                                                                                                                                                                                                                                                                                                                                                                                                                              | \$9,512,572                                                                                                                                                                                                                                                                                                                                                                                                                                                                                                                                                                                                                                                                                                                                    |
| \$5,345,759   | \$9,189,923                                                                                                                                                                                                                                                                                                                                                                                                                                              | \$8,919,728                                                                                                                                                                                                                                                                                                                                                                                                                                                                                                                                                                                                                                                                                                                                    |
| \$5,005,511   | \$8,663,714                                                                                                                                                                                                                                                                                                                                                                                                                                              | \$8,401,768                                                                                                                                                                                                                                                                                                                                                                                                                                                                                                                                                                                                                                                                                                                                    |
| \$4,684,762   | \$8,179,052                                                                                                                                                                                                                                                                                                                                                                                                                                              | \$7,936,191                                                                                                                                                                                                                                                                                                                                                                                                                                                                                                                                                                                                                                                                                                                                    |
| \$4,335,734   | \$7,682,123                                                                                                                                                                                                                                                                                                                                                                                                                                              | \$7,465,677                                                                                                                                                                                                                                                                                                                                                                                                                                                                                                                                                                                                                                                                                                                                    |
| \$4,013,703   | \$7,167,512                                                                                                                                                                                                                                                                                                                                                                                                                                              | \$6,968,798                                                                                                                                                                                                                                                                                                                                                                                                                                                                                                                                                                                                                                                                                                                                    |
| \$3,906,322   | \$6,979,252                                                                                                                                                                                                                                                                                                                                                                                                                                              | \$6,795,585                                                                                                                                                                                                                                                                                                                                                                                                                                                                                                                                                                                                                                                                                                                                    |
| \$3,727,338   | \$6,756,562                                                                                                                                                                                                                                                                                                                                                                                                                                              | \$6,577,409                                                                                                                                                                                                                                                                                                                                                                                                                                                                                                                                                                                                                                                                                                                                    |
| \$3,726,372   | \$6,808,789                                                                                                                                                                                                                                                                                                                                                                                                                                              | \$6,579,088                                                                                                                                                                                                                                                                                                                                                                                                                                                                                                                                                                                                                                                                                                                                    |
| \$3,835,205   | \$7,072,059                                                                                                                                                                                                                                                                                                                                                                                                                                              | \$6,749,657                                                                                                                                                                                                                                                                                                                                                                                                                                                                                                                                                                                                                                                                                                                                    |
| \$4,077,552   | \$7,516,002                                                                                                                                                                                                                                                                                                                                                                                                                                              | \$7,129,669                                                                                                                                                                                                                                                                                                                                                                                                                                                                                                                                                                                                                                                                                                                                    |
| \$3,925,300   | \$7,449,423                                                                                                                                                                                                                                                                                                                                                                                                                                              | \$6,875,284                                                                                                                                                                                                                                                                                                                                                                                                                                                                                                                                                                                                                                                                                                                                    |
| \$3,626,370   | \$6,899,674                                                                                                                                                                                                                                                                                                                                                                                                                                              | \$6,415,307                                                                                                                                                                                                                                                                                                                                                                                                                                                                                                                                                                                                                                                                                                                                    |
| \$3,262,425   | \$5,868,419                                                                                                                                                                                                                                                                                                                                                                                                                                              | \$6,280,190                                                                                                                                                                                                                                                                                                                                                                                                                                                                                                                                                                                                                                                                                                                                    |
| \$2,861,030   | \$5,145,030                                                                                                                                                                                                                                                                                                                                                                                                                                              | \$5,642,044                                                                                                                                                                                                                                                                                                                                                                                                                                                                                                                                                                                                                                                                                                                                    |
| \$2,615,879   | \$5,079,525                                                                                                                                                                                                                                                                                                                                                                                                                                              | \$4,740,965                                                                                                                                                                                                                                                                                                                                                                                                                                                                                                                                                                                                                                                                                                                                    |
| \$2,367,692   | \$4,767,155                                                                                                                                                                                                                                                                                                                                                                                                                                              | \$4,406,511                                                                                                                                                                                                                                                                                                                                                                                                                                                                                                                                                                                                                                                                                                                                    |
| \$2,127,958   | \$4,401,384                                                                                                                                                                                                                                                                                                                                                                                                                                              | \$4,026,418                                                                                                                                                                                                                                                                                                                                                                                                                                                                                                                                                                                                                                                                                                                                    |
| \$1,809,338   | \$3,823,266                                                                                                                                                                                                                                                                                                                                                                                                                                              | \$3,509,167                                                                                                                                                                                                                                                                                                                                                                                                                                                                                                                                                                                                                                                                                                                                    |
| \$1,455,991   | \$3,532,395                                                                                                                                                                                                                                                                                                                                                                                                                                              | \$3,187,254                                                                                                                                                                                                                                                                                                                                                                                                                                                                                                                                                                                                                                                                                                                                    |
| \$1,167,405   | \$3,237,650                                                                                                                                                                                                                                                                                                                                                                                                                                              | \$2,927,847                                                                                                                                                                                                                                                                                                                                                                                                                                                                                                                                                                                                                                                                                                                                    |
| \$1,058,725   | \$2,855,332                                                                                                                                                                                                                                                                                                                                                                                                                                              | \$2,589,869                                                                                                                                                                                                                                                                                                                                                                                                                                                                                                                                                                                                                                                                                                                                    |
| \$746,765     | \$2,616,415                                                                                                                                                                                                                                                                                                                                                                                                                                              | \$2,380,613                                                                                                                                                                                                                                                                                                                                                                                                                                                                                                                                                                                                                                                                                                                                    |
| \$707,105     | \$2,666,139                                                                                                                                                                                                                                                                                                                                                                                                                                              | \$2,536,074                                                                                                                                                                                                                                                                                                                                                                                                                                                                                                                                                                                                                                                                                                                                    |
| \$343,502     | \$2,530,444                                                                                                                                                                                                                                                                                                                                                                                                                                              | \$2,515,696                                                                                                                                                                                                                                                                                                                                                                                                                                                                                                                                                                                                                                                                                                                                    |
| \$330,117     | \$2,635,671                                                                                                                                                                                                                                                                                                                                                                                                                                              | \$2,417,062                                                                                                                                                                                                                                                                                                                                                                                                                                                                                                                                                                                                                                                                                                                                    |
|               | \$7,621,480<br>\$7,258,553<br>\$6,678,908<br>\$6,362,723<br>\$6,099,860<br>\$5,726,540<br>\$5,345,759<br>\$5,005,511<br>\$4,684,762<br>\$4,335,734<br>\$4,013,703<br>\$3,906,322<br>\$3,727,338<br>\$3,726,372<br>\$3,835,205<br>\$4,077,552<br>\$3,925,300<br>\$3,626,370<br>\$3,262,425<br>\$2,861,030<br>\$2,615,879<br>\$2,367,692<br>\$2,127,958<br>\$1,809,338<br>\$1,455,991<br>\$1,167,405<br>\$1,058,725<br>\$746,765<br>\$707,105<br>\$343,502 | \$7,621,480 \$12,942,000 \$7,258,553 \$12,316,820 \$6,678,908 \$11,381,861 \$6,362,723 \$10,854,885 \$6,099,860 \$10,398,369 \$5,726,540 \$9,791,860 \$5,345,759 \$9,189,923 \$5,005,511 \$8,663,714 \$4,684,762 \$8,179,052 \$4,335,734 \$7,682,123 \$4,013,703 \$7,167,512 \$3,906,322 \$6,979,252 \$3,727,338 \$6,756,562 \$3,726,372 \$6,808,789 \$3,835,205 \$7,072,059 \$4,077,552 \$7,516,002 \$3,925,300 \$7,449,423 \$3,626,370 \$6,899,674 \$3,262,425 \$5,868,419 \$2,861,030 \$5,145,030 \$2,615,879 \$5,079,525 \$2,367,692 \$4,767,155 \$2,127,958 \$4,401,384 \$1,809,338 \$3,823,266 \$1,455,991 \$3,532,395 \$1,167,405 \$3,237,650 \$1,058,725 \$2,855,332 \$746,765 \$2,616,415 \$707,105 \$2,666,139 \$343,502 \$2,530,444 |