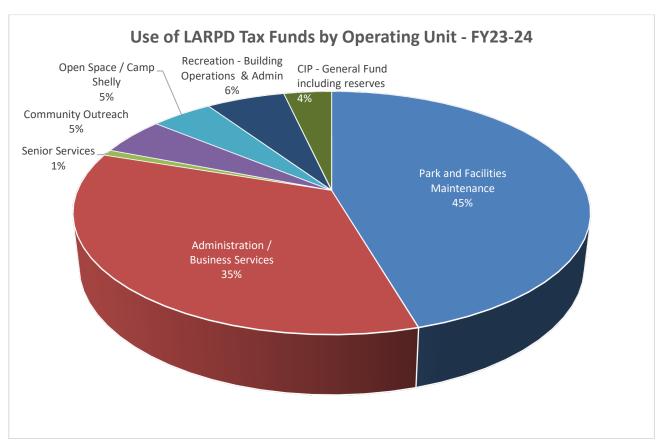

<u>Schedule 2 - General Fund Use by Expense Type – FY22-23 and FY23-24</u> *Note: %s in red font reflect the breakdown of spend excluding CIP* 

Schedule 3 - Use of LARPD Tax Funds by Operating Unit – FY22-23 and FY23-24