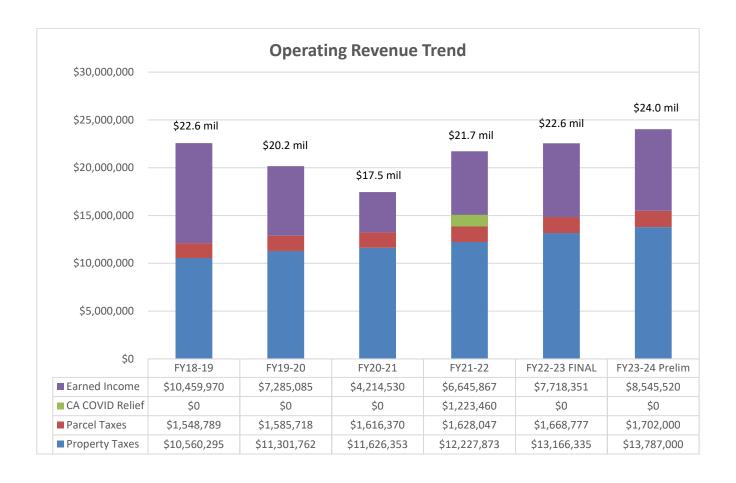

### Schedule 6 - Operating Revenue Trend – FY18-19 through FY23-24

1. The Operating Budget that is proposed for FY23-24 reflects total Revenue of \$24.0 million and a Net Operating Result (revenues less salaries and benefits, services and supplies, and operating capital) of \$371k.

#### 2. Revenue:

- a. Property and Related Taxes are projected to reach \$13.8million in FY23-24 (57% of total revenues), up 5% relative to FY22-23 (the County Assessor's office projects 5.6%).
- b. Parcel Taxes will amount to \$1.7million (7% of total revenues), up 2% versus the prior year (the maximum increase allowed by the legislation that established this revenue source, which is intended for Park and Facility maintenance).
- c. Revenue from Operations will increase by 11%, reaching \$8.5 million in FY23-24 and will account for 36% of total revenues.
  - i. ESS will lead the way, reaching \$3.6million in FY23-24 (up \$416k, or 13% versus the prior year);
    - 1. Included in the ESS plan is a full year of operation at Altamont Creek (which opened in January, 2023) and the return to operation of the Rancho Las Positas location in August, 2023).
- d. A one-time "revenue" event is reflected in the Parks group of \$498k for the sale of 23 existing vehicles, completing the migration from owned to leased vehicles (with partner Enterprise Fleet Management).
- e. Capitalizing on the upturn in interest rates, staff project \$391k in interest income in FY23-24, an increase of \$134k or 52% vs prior year.
- f. The Manager of Community Services and her team have generated a Master Fee Schedule that outlines current and anticipated pricing and reviewed this document with the Program Committee at its May 9<sup>th</sup> meeting. The fee schedule is attached to this report (<u>Appendix B</u>).