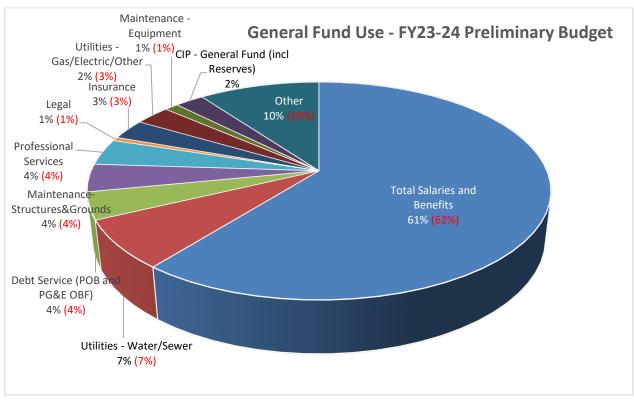

<u>Schedule 2 - General Fund Use by Expense Type – FY22-23 and FY23-24</u> *Note: %s in red font reflect the breakdown of spend excluding CIP* 

Schedule 3 - Use of LARPD Tax Funds by Operating Unit – FY22-23 and FY23-24