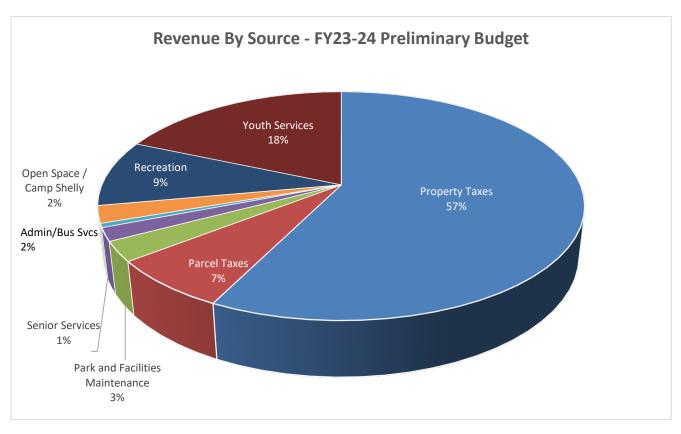

Schedule 5 - Revenue Views - FY22-23 and FY23-24 by Source

#### 2. Revenue:

- a. Property and Related Taxes are projected to reach \$13.8million in FY23-24 (57% of total revenues), up 5% relative to FY22-23 (the County Assessor's office projects 5.6%).
- b. Parcel Taxes will amount to \$1.7million (7% of total revenues), up 2% versus the prior year (the maximum increase allowed by the legislation that established this revenue source, which is intended for Park and Facility maintenance).
- c. Revenue from Operations will increase by 11%, reaching \$8.5 million in FY23-24 and will account for 36% of total revenues.
  - i. ESS will lead the way, reaching \$3.6million in FY23-24 (up \$416k, or 13% versus the prior year);
    - 1. Included in the ESS plan is a full year of operation at Altamont Creek (which opened in January, 2023) and the return to operation of the Rancho Las Positas location in August, 2023).
- d. A one-time "revenue" event is reflected in the Parks group of \$498k for the sale of 23 existing vehicles, completing the migration from owned to leased vehicles (with partner Enterprise Fleet Management).
- e. Capitalizing on the upturn in interest rates, staff project \$391k in interest income in FY23-24, an increase of \$134k or 52% vs prior year.
- f. The Manager of Community Services and her team have generated a Master Fee Schedule that outlines current and anticipated pricing and reviewed this document with the Program Committee at its May 9<sup>th</sup> meeting. The fee schedule is attached to this report (<u>Appendix B</u>).