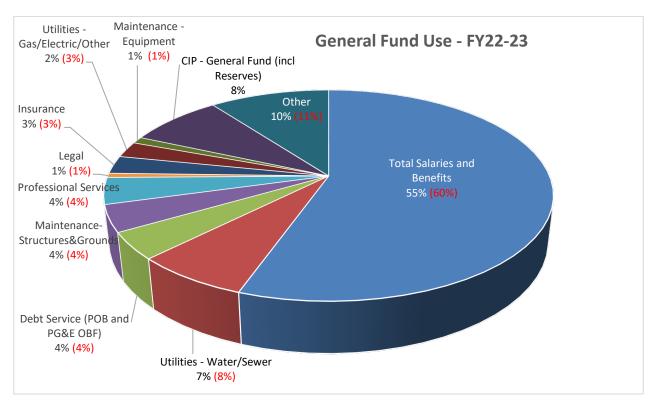

<u>Schedule 2 - General Fund Use by Expense Type – FY22-23 and FY23-24</u> *Note: %s in red font reflect the breakdown of spend excluding CIP* 

Schedule 3 - Use of LARPD Tax Funds by Operating Unit – FY22-23 and FY23-24