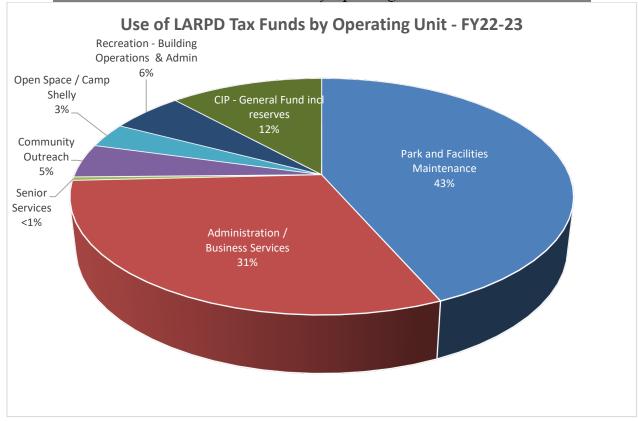

<u>Schedule 2 - General Fund Use by Expense Type – FY22-23 and FY23-24</u> *Note: %s in red font reflect the breakdown of spend excluding CIP* 

Schedule 3 - Use of LARPD Tax Funds by Operating Unit – FY22-23 and FY23-24