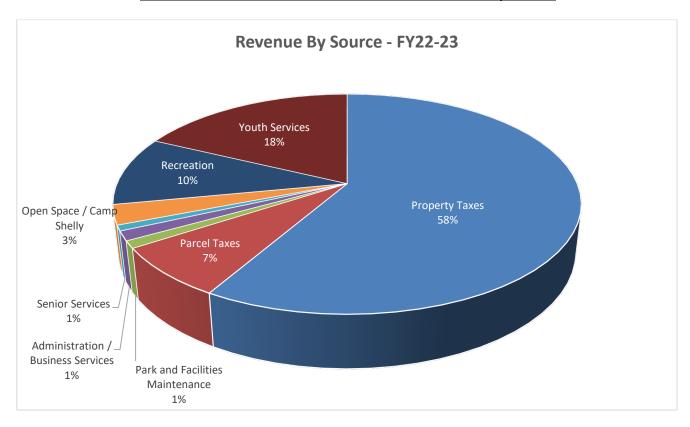

Schedule 5 - Revenue Views - FY22-23 and FY23-24 by Source

#### 2. Revenue:

- a. Property and Related Taxes are projected to reach \$13.8million in FY23-24 (57% of total revenues), up 5% relative to FY22-23 (the County Assessor's office projects 5.6%).
- b. Parcel Taxes will amount to \$1.7million (7% of total revenues), up 2% versus the prior year (the maximum increase allowed by the legislation that established this revenue source, which is intended for Park and Facility maintenance).
- c. Revenue from Operations will increase by 11%, reaching \$8.5 million in FY23-24 and will account for 36% of total revenues.
  - i. ESS will lead the way, reaching \$3.6million in FY23-24 (up \$416k, or 13% versus the prior year);
    - 1. Included in the ESS plan is a full year of operation at Altamont Creek (which opened in January, 2023) and the return to operation of the Rancho Las Positas location in August, 2023).
- d. A one-time "revenue" event is reflected in the Parks group of \$498k for the sale of 23 existing vehicles, completing the migration from owned to leased vehicles (with partner Enterprise Fleet Management).
- e. Capitalizing on the upturn in interest rates, staff project \$391k in interest income in FY23-24, an increase of \$134k or 52% vs prior year.
- f. The Manager of Community Services and her team have generated a Master Fee Schedule that outlines current and anticipated pricing and reviewed this document with the Program Committee at its May 9<sup>th</sup> meeting. The fee schedule is attached to this report (<u>Appendix B</u>).