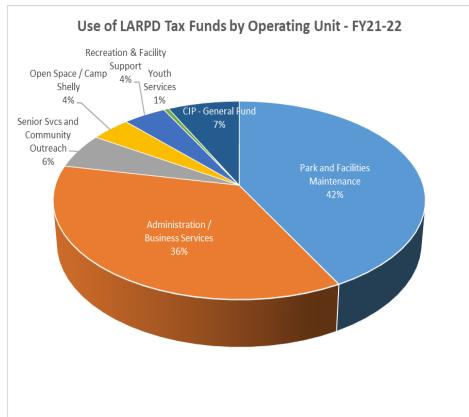

## A view of Property and Parcel Tax Income and Use

FY21-22 Mid-Year Budget and FY22-23 Proposed Budget

| Tax Income                                                                    | FY21-22        | ]          | FY22-23        | Ι          |
|-------------------------------------------------------------------------------|----------------|------------|----------------|------------|
| Property Taxes                                                                | \$12,120,858   |            | \$13,169,600   |            |
| Parcel Taxes                                                                  | \$1,603,591    | _          | \$1,658,000    |            |
| Total Tax Income                                                              | \$13,724,449   |            | \$14,827,600   |            |
| Use of Taxes - Outflows by Operating Unit                                     | FY21-22        | % of Total | FY22-23        | % of Total |
| (operating revenues less expenses)                                            | F121-22        |            | F122-23        |            |
| Park and Facilities Maintenance                                               | (\$5,670,004)  | 42%        | (\$6,379,712)  | 40%        |
| Administration / Business Services                                            | (\$4,836,393)  |            | (\$5,021,756)  | 31%        |
| Senior Svcs and Community Outreach                                            | (\$769,878)    | 6%         | (\$902,275)    | 6%         |
| Open Space / Camp Shelly                                                      | (\$536,035)    | 4%         | (\$735,043)    | 5%         |
| Recreation & Facility Support                                                 | (\$577,460)    | 4%         | (\$885,116)    | 6%         |
| Youth Services                                                                | (\$67,304)     | 1%         | -              | -          |
| CIP - General Fund                                                            | (\$966,079)    | 7%         | (\$2,162,450)  | 13%        |
| Total Outflows                                                                | (\$13,423,153) | 100%       | (\$16,086,351) | 100%       |
| Net Prior to Additional Funding Sources /<br>Contribution to/(from) Reserves: | \$301,296      | -          | (\$1,258,751)  | -          |
| Additional Funding Sources:                                                   |                |            |                |            |
| Youth Services Operating Contribution (FY22-23)                               | \$0            |            | \$225,969      |            |
| CA Covid Relief                                                               | \$1,223,460    | _          | \$0            |            |
| Total, Additional Funding Sources                                             | \$1,223,460    |            | \$225,969      |            |
| Reserves - additions / (uses)                                                 | \$1,524,756    | -          | (\$1,032,782)  | -          |

| Use of Taxes - Outflows by Operating Unit | FY21-22        | % of Total | Use of Taxes - Outflows by Operating Unit | FY22-23        | % of Total |
|-------------------------------------------|----------------|------------|-------------------------------------------|----------------|------------|
| Park and Facilities Maintenance           | (\$5,670,004)  | 42%        | Park and Facilities Maintenance           | (\$6,379,712)  | 40%        |
| Administration / Business Services        | (\$4,836,393)  | 36%        | Administration / Business Services        | (\$5,021,756)  | 31%        |
| Senior Svcs and Community Outreach        | (\$769,878)    | 6%         | Senior Svcs and Community Outreach        | (\$902,275)    | 6%         |
| Open Space / Camp Shelly                  | (\$536,035)    | 4%         | Open Space / Camp Shelly                  | (\$735,043)    | 5%         |
| Recreation & Facility Support             | (\$577,461)    | 4%         | Recreation & Facility Support             | (\$885,116)    | 6%         |
| Youth Services                            | (\$67,304)     | 1%         | Youth Services (surplus in FY22-23)       | \$0            | 0%         |
| CIP - General Fund                        | (\$966,079)    | 7%         | CIP - General Fund                        | (\$2,162,450)  | 13%        |
| Total                                     | (\$13,423,153) | 100%       | Total                                     | (\$16,086,351) | 100%       |
|                                           | \$0            |            |                                           | \$0            |            |