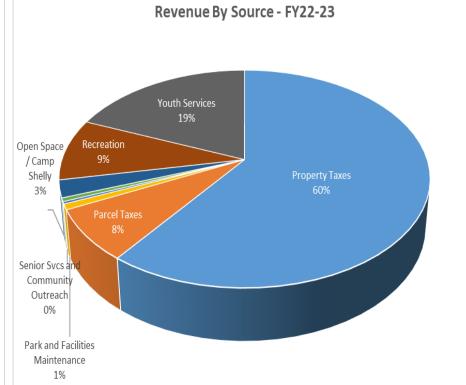

| Use of Taxes - Outflows by Operating Unit | FY21-22        | % of Total | Use of Taxes - Outflows by Operating Unit | FY22-23        | % of Total |
|-------------------------------------------|----------------|------------|-------------------------------------------|----------------|------------|
| Park and Facilities Maintenance           | (\$5,670,004)  | 42%        | Park and Facilities Maintenance           | (\$6,379,712)  | 40%        |
| Administration / Business Services        | (\$4,836,393)  | 36%        | Administration / Business Services        | (\$5,021,756)  | 31%        |
| Senior Svcs and Community Outreach        | (\$769,878)    | 6%         | Senior Svcs and Community Outreach        | (\$902,275)    | 6%         |
| Open Space / Camp Shelly                  | (\$536,035)    | 4%         | Open Space / Camp Shelly                  | (\$735,043)    | 5%         |
| Recreation & Facility Support             | (\$577,461)    | 4%         | Recreation & Facility Support             | (\$885,116)    | 6%         |
| Youth Services                            | (\$67,304)     | 1%         | Youth Services (surplus in FY22-23)       | \$0            | 0%         |
| CIP - General Fund                        | (\$966,079)    | 7%         | CIP - General Fund                        | (\$2,162,450)  | 13%        |
| Total                                     | (\$13,423,153) | 100%       | Total                                     | (\$16,086,351) | 100%       |
|                                           | \$0            |            |                                           | \$0            |            |