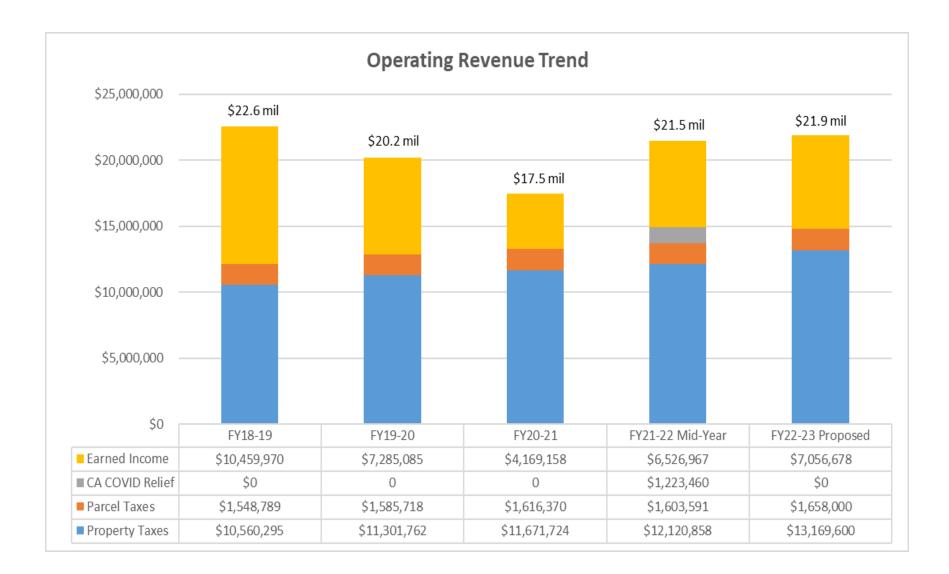

## LIVERMORE AREA RECREATION AND PARK DISTRICT (LARPD) Summary View: FY22-23 Proposed Budget

| [                     | FY18-19      | FY19-20       | FY20-21      | FY21-22            | FY22-23               | FY22-23            | Increase/(De       | crease) |
|-----------------------|--------------|---------------|--------------|--------------------|-----------------------|--------------------|--------------------|---------|
|                       | Actual       | Actual        | Actual       | Mid-Year<br>Budget | Preliminary<br>Budget | Proposed<br>Budget | \$                 | %       |
| Revenue               | I            |               |              | Dudget             | Dudget                | Dudget             |                    |         |
| Taxes                 | \$12,109,084 | \$12,887,481  | \$13,288,094 | \$13,724,449       | \$14,088,600          | \$14,827,600       | \$739 <i>,</i> 000 | 5%      |
| CA Covid Relief       | \$0          | \$0           | \$0          | \$1,223,460        | \$0                   | \$0                | \$0                | -       |
| From Operations       | 10,459,970   | 7,285,085     | 4,169,158    | 6,526,967          | 7,245,267             | 7,056,678          | (\$188,589)        | (3%)    |
| Total Revenue         | \$22,569,054 | \$20,172,566  | \$17,457,252 | \$21,474,876       | \$21,333,867          | \$21,884,278       | \$550 <i>,</i> 411 | 3%      |
| Salary and Benefits   | \$14,733,868 | \$14,947,217  | \$11,848,622 | \$12,263,619       | \$13,334,273          | \$13,196,868       | (137,405)          | (1%)    |
| Services and Supplies | \$6,210,830  | \$6,454,217   | \$5,141,179  | \$6,710,916        | \$7,510,318           | \$7,557,743        | 47,425             | 1%      |
| Capital               | \$318,780    | \$39,128      | \$8,795      | \$9,506            | \$0                   | \$0                | 0                  | -       |
| Sub-total, Expenses   | \$21,263,478 | \$21,440,562  | \$16,998,595 | \$18,984,041       | \$20,844,591          | \$20,754,610       | (\$89,981)         | (0%)    |
| Net Operating Results | \$1,305,576  | (\$1,267,996) | \$458,656    | \$2,490,836        | \$489,276             | \$1,129,668        | \$640,392          | 131%    |