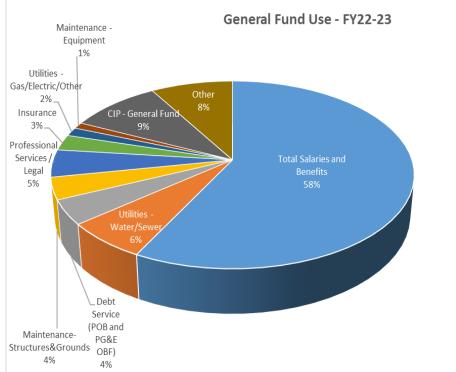

| Use of General Fund - Expenses by Type | FY21-22      | % of Total | Use of General Fund - Expenses by Type | FY22-23      | % of Tota |
|----------------------------------------|--------------|------------|----------------------------------------|--------------|-----------|
| Total Salaries and Benefits            | \$12,263,619 | 61%        | Total Salaries and Benefits            | \$13,196,868 | 58%       |
| Utilities - Water/Sewer                | \$1,416,039  | 7%         | Utilities - Water/Sewer                | \$1,484,950  | 6%        |
| Debt Service (POB and PG&E OBF)        | \$1,078,397  | 5%         | Debt Service (POB and PG&E OBF)        | \$964,613    | 4%        |
| Maintenance-Structures&Grounds         | \$754,251    | 4%         | Maintenance-Structures&Grounds         | \$864,000    | 4%        |
| Professional Services                  | \$728,301    | 3%         | Professional Services / Legal          | \$1,084,260  | 5%        |
| Insurance                              | \$548,064    | 3%         | Insurance                              | \$625,350    | 3%        |
| Utilities - Gas/Electric/Other         | \$333,671    | 2%         | Utilities - Gas/Electric/Other         | \$343,800    | 2%        |
| Maintenance - Equipment                | \$229,464    | 1%         | Maintenance - Equipment                | \$246,665    | 1%        |
| CIP - General Fund                     | \$966,079    | 5%         | CIP - General Fund                     | \$2,162,450  | 9%        |
| Other                                  | \$1,632,235  | 9%         | Other                                  | \$1,944,105  | 8%        |
|                                        | \$19,950,120 | 100%       |                                        | \$22,917,060 | 100%      |
| 5/25/2022                              | \$0          |            |                                        | \$0          | 12        |