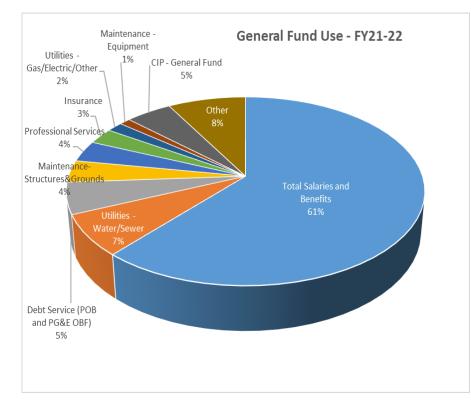

| Use of General Fund - Expenses by Type | FY21-22      | % of Total | Use of General Fund - Expenses by Type | FY22-23      | % of Tota |
|----------------------------------------|--------------|------------|----------------------------------------|--------------|-----------|
| Total Salaries and Benefits            | \$12,263,619 | 61%        | Total Salaries and Benefits            | \$13,196,868 | 58%       |
| Utilities - Water/Sewer                | \$1,416,039  | 7%         | Utilities - Water/Sewer                | \$1,484,950  | 6%        |
| Debt Service (POB and PG&E OBF)        | \$1,078,397  | 5%         | Debt Service (POB and PG&E OBF)        | \$964,613    | 4%        |
| Maintenance-Structures&Grounds         | \$754,251    | 4%         | Maintenance-Structures&Grounds         | \$864,000    | 4%        |
| Professional Services                  | \$728,301    | 3%         | Professional Services / Legal          | \$1,084,260  | 5%        |
| Insurance                              | \$548,064    | 3%         | Insurance                              | \$625,350    | 3%        |
| Utilities - Gas/Electric/Other         | \$333,671    | 2%         | Utilities - Gas/Electric/Other         | \$343,800    | 2%        |
| Maintenance - Equipment                | \$229,464    | 1%         | Maintenance - Equipment                | \$246,665    | 1%        |
| CIP - General Fund                     | \$966,079    | 5%         | CIP - General Fund                     | \$2,162,450  | 9%        |
| Other                                  | \$1,632,235  | 9%         | Other                                  | \$1,944,105  | 8%        |
|                                        | \$19,950,120 | 100%       |                                        | \$22,917,060 | 100%      |
| 5/25/2022                              | \$0          |            |                                        | \$0          | 12        |