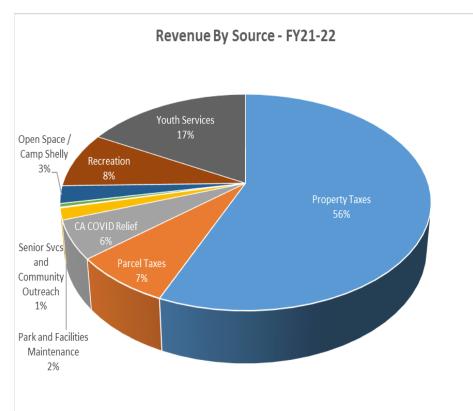

| Use of Taxes - Outflows by Operating Unit | FY21-22        | % of Total | Use of Taxes - Outflows by Operating Unit | FY22-23        | % of Total |
|-------------------------------------------|----------------|------------|-------------------------------------------|----------------|------------|
| Park and Facilities Maintenance           | (\$5,670,004)  | 42%        | Park and Facilities Maintenance           | (\$6,379,712)  | 40%        |
| Administration / Business Services        | (\$4,836,393)  | 36%        | Administration / Business Services        | (\$5,021,756)  | 31%        |
| Senior Svcs and Community Outreach        | (\$769,878)    | 6%         | Senior Svcs and Community Outreach        | (\$902,275)    | 6%         |
| Open Space / Camp Shelly                  | (\$536,035)    | 4%         | Open Space / Camp Shelly                  | (\$735,043)    | 5%         |
| Recreation & Facility Support             | (\$577,461)    | 4%         | Recreation & Facility Support             | (\$885,116)    | 6%         |
| Youth Services                            | (\$67,304)     | 1%         | Youth Services (surplus in FY22-23)       | \$0            | 0%         |
| CIP - General Fund                        | (\$966,079)    | 7%         | CIP - General Fund                        | (\$2,162,450)  | 13%        |
| Total                                     | (\$13,423,153) | 100%       | Total                                     | (\$16,086,351) | 100%       |
|                                           | \$0            |            |                                           | \$0            |            |