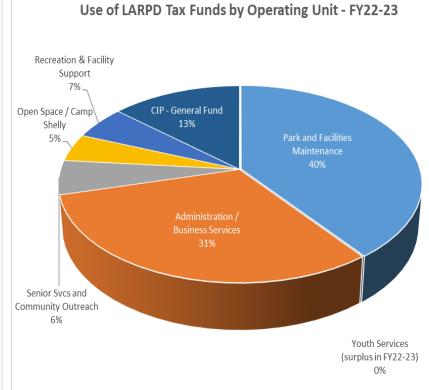

## A view of Property and Parcel Tax Income and Use

FY21-22 Mid-Year Budget and FY22-23 Proposed Budget

| Tax Income                                                                    | FY21-22        | ]          | FY22-23        | Ι          |
|-------------------------------------------------------------------------------|----------------|------------|----------------|------------|
| Property Taxes                                                                | \$12,120,858   |            | \$13,169,600   |            |
| Parcel Taxes                                                                  | \$1,603,591    | _          | \$1,658,000    |            |
| Total Tax Income                                                              | \$13,724,449   |            | \$14,827,600   |            |
| Use of Taxes - Outflows by Operating Unit                                     | FY21-22        | % of Total | FY22-23        | % of Total |
| (operating revenues less expenses)                                            | F121-22        |            | F122-23        |            |
| Park and Facilities Maintenance                                               | (\$5,670,004)  | 42%        | (\$6,379,712)  | 40%        |
| Administration / Business Services                                            | (\$4,836,393)  |            | (\$5,021,756)  | 31%        |
| Senior Svcs and Community Outreach                                            | (\$769,878)    | 6%         | (\$902,275)    | 6%         |
| Open Space / Camp Shelly                                                      | (\$536,035)    | 4%         | (\$735,043)    | 5%         |
| Recreation & Facility Support                                                 | (\$577,460)    | 4%         | (\$885,116)    | 6%         |
| Youth Services                                                                | (\$67,304)     | 1%         | -              | -          |
| CIP - General Fund                                                            | (\$966,079)    | 7%         | (\$2,162,450)  | 13%        |
| Total Outflows                                                                | (\$13,423,153) | 100%       | (\$16,086,351) | 100%       |
| Net Prior to Additional Funding Sources /<br>Contribution to/(from) Reserves: | \$301,296      | -          | (\$1,258,751)  | -          |
| Additional Funding Sources:                                                   |                |            |                |            |
| Youth Services Operating Contribution (FY22-23)                               | \$0            |            | \$225,969      |            |
| CA Covid Relief                                                               | \$1,223,460    | _          | \$0            |            |
| Total, Additional Funding Sources                                             | \$1,223,460    |            | \$225,969      |            |
| Reserves - additions / (uses)                                                 | \$1,524,756    | -          | (\$1,032,782)  | -          |

| Use of Taxes - Outflows by Operating Unit | FY21-22        | % of Total | Use of Taxes - Outflows by Operating Unit | FY22-23        | % of Total |
|-------------------------------------------|----------------|------------|-------------------------------------------|----------------|------------|
| Park and Facilities Maintenance           | (\$5,670,004)  | 42%        | Park and Facilities Maintenance           | (\$6,379,712)  | 40%        |
| Administration / Business Services        | (\$4,836,393)  | 36%        | Administration / Business Services        | (\$5,021,756)  | 31%        |
| Senior Svcs and Community Outreach        | (\$769,878)    | 6%         | Senior Svcs and Community Outreach        | (\$902,275)    | 6%         |
| Open Space / Camp Shelly                  | (\$536,035)    | 4%         | Open Space / Camp Shelly                  | (\$735,043)    | 5%         |
| Recreation & Facility Support             | (\$577,461)    | 4%         | Recreation & Facility Support             | (\$885,116)    | 6%         |
| Youth Services                            | (\$67,304)     | 1%         | Youth Services (surplus in FY22-23)       | \$0            | 0%         |
| CIP - General Fund                        | (\$966,079)    | 7%         | CIP - General Fund                        | (\$2,162,450)  | 13%        |
| Total                                     | (\$13,423,153) | 100%       | Total                                     | (\$16,086,351) | 100%       |
|                                           | \$0            |            |                                           | \$0            |            |