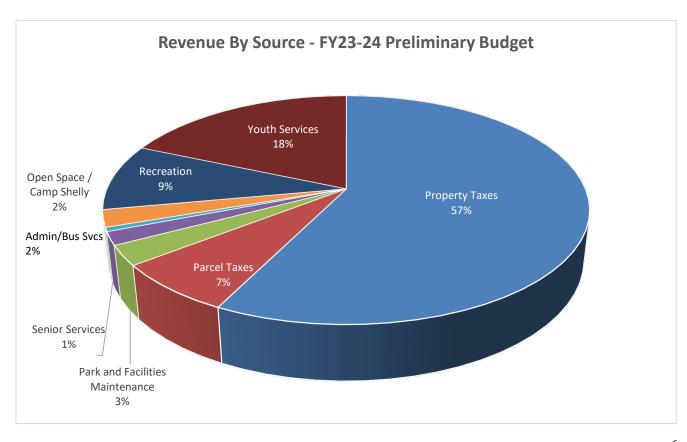

Schedule 5 - Revenue Views - FY22-23 and FY23-24 by Source

#### 2. Revenue:

- a. Property and Related Taxes are projected to reach \$13.8million in FY23-24 (57% of total revenues), up 5% relative to FY22-23 (the County Assessor's office projects 5.6%).
- b. Parcel Taxes will amount to \$1.7million (7% of total revenues), up 2% versus the prior year (the maximum increase allowed by the legislation that established this revenue source, which is intended for Park and Facility maintenance).
- c. Revenue from Operations will increase by 11%, reaching \$8.5 million in FY23-24 and will account for 36% of total revenues.
  - i. ESS will lead the way, reaching \$3.6million in FY23-24 (up \$416k, or 13% versus the prior year);
    - 1. Included in the ESS plan is a full year of operation at Altamont Creek (which opened in January, 2023) and the return to operation of the Rancho Las Positas location in August, 2023).
- d. A one-time "revenue" event is reflected in the Parks group of \$498k for the sale of 23 existing vehicles, completing the migration from owned to leased vehicles (with partner Enterprise Fleet Management).
- e. Capitalizing on the upturn in interest rates, staff project \$391k in interest income in FY23-24, an increase of \$134k or 52% vs prior year.
- f. The Manager of Community Services and her team have generated a Master Fee Schedule that outlines current and anticipated pricing and reviewed this document with the Program Committee at its May 9<sup>th</sup> meeting. The fee schedule is attached to this report (<u>Appendix B</u>).