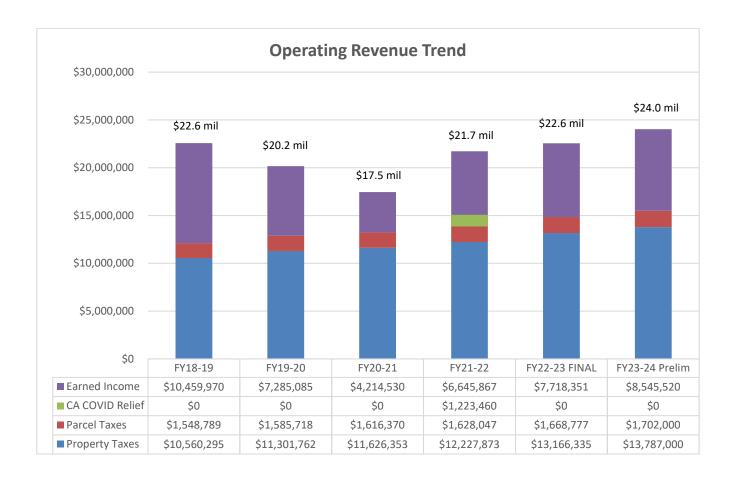

# Schedule 6 - Operating Revenue Trend – FY18-19 through FY23-24

1. The Operating Budget that is proposed for FY23-24 reflects total Revenue of \$24.0 million and a Net Operating Result (revenues less salaries and benefits, services and supplies, and operating capital) of \$371k.

Schedule 4 – Summary View of Proposed FY23-24 Operating Budget
LIVERMORE AREA RECREATION AND PARK DISTRICT (LARPD)
Summary View: FY23-24 Preliminary Budget

|                       | FY18-19      | FY19-20       | FY20-21      | FY21-22      | FY22-23         | FY23-24               | Increase/(De | crease) |
|-----------------------|--------------|---------------|--------------|--------------|-----------------|-----------------------|--------------|---------|
|                       | Actual       | Actual        | Actual       | Actual       | FINAL<br>BUDGET | PRELIMINARY<br>BUDGET | \$           | %       |
| Revenue               |              |               |              |              |                 |                       |              |         |
| Taxes                 | \$12,109,084 | \$12,887,481  | \$13,242,722 | \$13,855,920 | \$14,835,112    | \$15,489,000          | \$653,889    | 4%      |
| CA Covid Relief       | \$0          | \$0           | \$0          | \$1,223,460  | \$0             | \$0                   | \$0          | -       |
| From Operations       | 10,459,970   | 7,285,085     | 4,214,530    | 6,645,867    | 7,718,351       | 8,545,520             | \$827,169    | 11%     |
| Total Revenue         | \$22,569,054 | \$20,172,566  | \$17,457,252 | \$21,725,247 | \$22,553,463    | \$24,034,520          | \$1,481,058  | 7%      |
|                       |              |               |              |              |                 |                       |              |         |
| Salary and Benefits   | \$14,733,868 | \$14,947,217  | \$11,848,622 | \$11,859,789 | \$13,026,450    | \$14,713,996          | 1,687,546    | 13%     |
| Services and Supplies | \$6,210,830  | \$6,420,868   | \$5,300,010  | \$7,047,121  | \$8,251,530     | \$8,474,811           | 223,280      | 3%      |
| Capital               | \$318,780    | \$39,128      | \$8,795      | \$20,328     | \$84,634        | \$475,000             | 390,366      | 461%    |
| Sub-total, Expenses   | \$21,263,478 | \$21,407,213  | \$17,157,426 | \$18,927,238 | \$21,362,615    | \$23,663,807          | \$2,301,192  | 11%     |
| Net Operating Results | \$1,305,576  | (\$1,234,647) | \$299,826    | \$2,798,009  | \$1,190,848     | \$370,714             | (\$820,134)  | (69%)   |