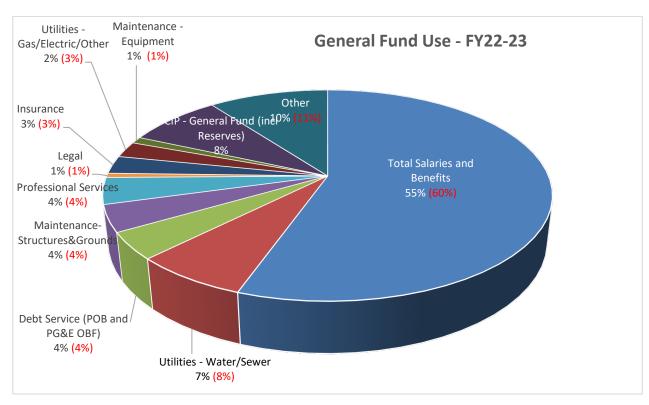

<u>Schedule 2 - General Fund Use by Expense Type – FY22-23 and FY23-24</u> *Note: %s in red font reflect the breakdown of spend excluding CIP* 

Schedule 3 - Use of LARPD Tax Funds by Operating Unit – FY22-23 and FY23-24