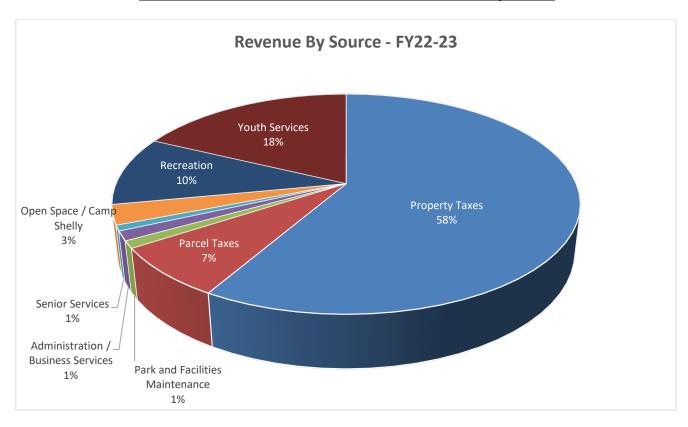

Schedule 5 - Revenue Views - FY22-23 and FY23-24 by Source

#### 2. Revenue:

- a. Property and Related Taxes are projected to reach \$13.8million in FY23-24 (57% of total revenues), up 5% relative to FY22-23 (the County Assessor's office projects 5.6%).
- b. Parcel Taxes will amount to \$1.7million (7% of total revenues), up 2% versus the prior year (the maximum increase allowed by the legislation that established this revenue source, which is intended for Park and Facility maintenance).
- c. Revenue from Operations will increase by 11%, reaching \$8.5 million in FY23-24 and will account for 36% of total revenues.
  - i. ESS will lead the way, reaching \$3.6million in FY23-24 (up \$416k, or 13% versus the prior year);
    - 1. Included in the ESS plan is a full year of operation at Altamont Creek (which opened in January, 2023) and the return to operation of the Rancho Las Positas location in August, 2023).
- d. A one-time "revenue" event is reflected in the Parks group of \$498k for the sale of 23 existing vehicles, completing the migration from owned to leased vehicles (with partner Enterprise Fleet Management).
- e. Capitalizing on the upturn in interest rates, staff project \$391k in interest income in FY23-24, an increase of \$134k or 52% vs prior year.
- f. The Manager of Community Services and her team have generated a Master Fee Schedule that outlines current and anticipated pricing and reviewed this document with the Program Committee at its May 9<sup>th</sup> meeting. The fee schedule is attached to this report (<u>Appendix B</u>).