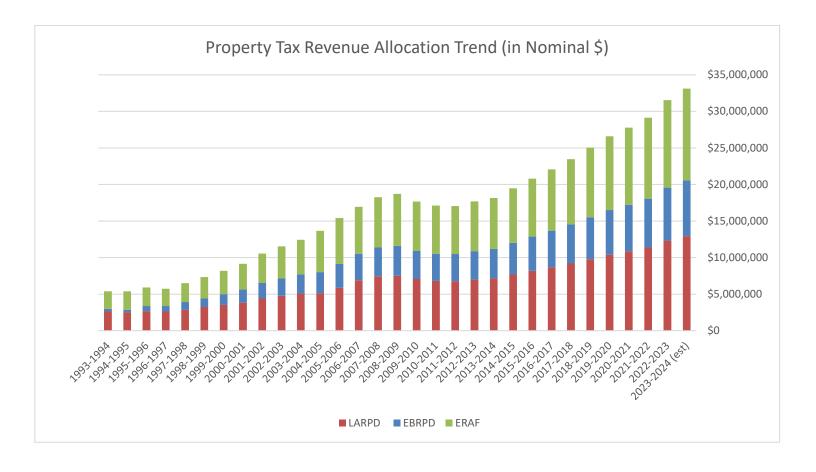

# Schedule 7 - Trend of Property Tax Revenues: ERAF Shift, Murray Township Tax Sharing (EBRPD), and LARPD

# Schedule 7 - Trend of Property Tax Revenues (continued): ERAF Shift, Murray Township Tax Sharing (EBRPD), and LARPD

| TOTAL SINCE INCEPTION: | \$110,811,924 | \$207,208,705 | \$199,734,067 |
|------------------------|---------------|---------------|---------------|
| Fiscal Year            | EBRPD         | LARPD         | ERAF          |
| 2023-2024 (est)        | \$7,621,480   | \$12,942,000  | \$12,559,428  |
| 2022-2023              | \$7,258,553   | \$12,316,820  | \$11,961,360  |
| 2021-2022              | \$6,678,908   | \$11,381,861  | \$11,064,347  |
| 2020-2021              | \$6,362,723   | \$10,854,885  | \$10,559,381  |
| 2019-2020              | \$6,099,860   | \$10,398,369  | \$10,103,108  |
| 2018-2019              | \$5,726,540   | \$9,791,860   | \$9,512,572   |
| 2017-2018              | \$5,345,759   | \$9,189,923   | \$8,919,728   |
| 2016-2017              | \$5,005,511   | \$8,663,714   | \$8,401,768   |
| 2015-2016              | \$4,684,762   | \$8,179,052   | \$7,936,191   |
| 2014-2015              | \$4,335,734   | \$7,682,123   | \$7,465,677   |
| 2013-2014              | \$4,013,703   | \$7,167,512   | \$6,968,798   |
| 2012-2013              | \$3,906,322   | \$6,979,252   | \$6,795,585   |
| 2011-2012              | \$3,727,338   | \$6,756,562   | \$6,577,409   |
| 2010-2011              | \$3,726,372   | \$6,808,789   | \$6,579,088   |
| 2009-2010              | \$3,835,205   | \$7,072,059   | \$6,749,657   |
| 2008-2009              | \$4,077,552   | \$7,516,002   | \$7,129,669   |
| 2007-2008              | \$3,925,300   | \$7,449,423   | \$6,875,284   |
| 2006-2007              | \$3,626,370   | \$6,899,674   | \$6,415,307   |
| 2005-2006              | \$3,262,425   | \$5,868,419   | \$6,280,190   |
| 2004-2005              | \$2,861,030   | \$5,145,030   | \$5,642,044   |
| 2003-2004              | \$2,615,879   | \$5,079,525   | \$4,740,965   |
| 2002-2003              | \$2,367,692   | \$4,767,155   | \$4,406,511   |
| 2001-2002              | \$2,127,958   | \$4,401,384   | \$4,026,418   |
| 2000-2001              | \$1,809,338   | \$3,823,266   | \$3,509,167   |
| 1999-2000              | \$1,455,991   | \$3,532,395   | \$3,187,254   |
| 1998-1999              | \$1,167,405   | \$3,237,650   | \$2,927,847   |
| 1997-1998              | \$1,058,725   | \$2,855,332   | \$2,589,869   |
| 1996-1997              | \$746,765     | \$2,616,415   | \$2,380,613   |
| 1995-1996              | \$707,105     | \$2,666,139   | \$2,536,074   |
| 1994-1995              | \$343,502     | \$2,530,444   | \$2,515,696   |
| 1993-1994              | \$330,117     | \$2,635,671   | \$2,417,062   |